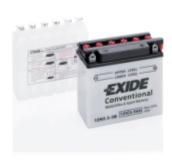

## Conventional 12N5,5-3B

| Part number                    | 12N5,5-3B     |
|--------------------------------|---------------|
| Technology                     | Flooded       |
| EAN/GTIN                       | 3661024033183 |
| Voltage                        | 12 V          |
| Capacity                       | 6 Ah          |
| CCA                            | 45 A          |
| Length                         | 135 mm        |
| Width                          | 60 mm         |
| Height                         | 130 mm        |
| Box size                       | C41           |
| Polarity                       | ETN 0         |
| Terminal Type                  | M06           |
| Hold Down                      | В0            |
| Weights (subject of variation) | 2.10 kg       |