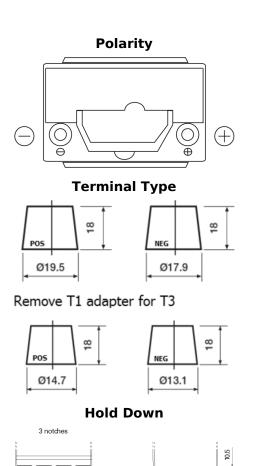

## Futura CA456

| Part number                       | CA456          |
|-----------------------------------|----------------|
| Technology                        | Flooded        |
| EAN/GTIN                          | 3661024016469  |
| Voltage                           | 12 V           |
| Capacity                          | 45.0 Ah        |
| CCA                               | 390 A          |
| Length                            | 237 mm         |
| Width                             | 127 mm         |
| Height                            | 227 mm         |
| Box size                          | B24            |
| Polarity                          | ETN 0          |
| Terminal Type                     | JIS taper post |
| Hold Down                         | B1             |
| Weights (subject of<br>variation) | 11.80 kg       |
| variation)                        |                |