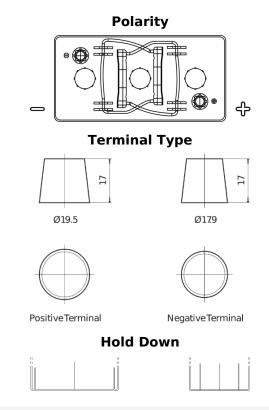

## Vintage EU260-6

| Part number                    | EU260-6       |
|--------------------------------|---------------|
| Technology                     | Flooded       |
| EAN/GTIN                       | 3661024036115 |
| Voltage                        | 6 V           |
| Capacity                       | 260.0 Ah      |
| CCA                            | 1300 A        |
| Length                         | 345 mm        |
| Width                          | 172 mm        |
| Height                         | 286 mm        |
| Box size                       | M08           |
| Polarity                       | ETN 0         |
| Terminal Type                  | EN taper post |
| Hold Down                      | В0            |
| Weights (subject of variation) | 39.10 kg      |