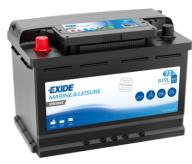

## Vintage EU72L

| Part number                    | EU72L         |
|--------------------------------|---------------|
| Technology                     | Flooded       |
| EAN/GTIN                       | 3661024036283 |
| Voltage                        | 12 V          |
| Capacity                       | 72.0 Ah       |
| CCA                            | 640 A         |
| Length                         | 278 mm        |
| Width                          | 175 mm        |
| Height                         | 190 mm        |
| Box size                       | L03           |
| Polarity                       | ETN 1         |
| Terminal Type                  | EN taper post |
| Hold Down                      | B13           |
| Weights (subject of variation) | 16.00 kg      |