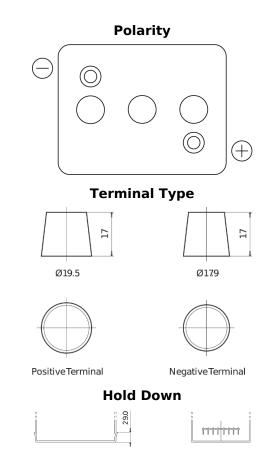

## **Product overview**

Batteries for Marine and Leisure

| Part number                    | EU77-6        |
|--------------------------------|---------------|
| Technology                     | Flooded       |
| EAN/GTIN                       | 3661024036177 |
| Voltage                        | 6 V           |
| Capacity                       | 77.0 Ah       |
| CCA                            | 650 A         |
| Length                         | 215 mm        |
| Width                          | 169 mm        |
| Height                         | 184 mm        |
| Box size                       | H02           |
| Polarity                       | ETN 0         |
| Terminal Type                  | EN taper post |
| Hold Down                      | B6            |
| Weights (subject of variation) | 11.10 kg      |