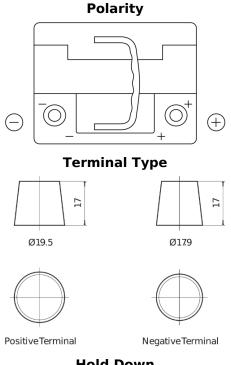

## **Futura CA530**

| Part number                    | CA530         |
|--------------------------------|---------------|
| Technology                     | Flooded       |
| EAN/GTIN                       | 3661024014205 |
| Voltage                        | 12 V          |
| Capacity                       | 53.0 Ah       |
| CCA                            | 540 A         |
| Length                         | 207 mm        |
| Width                          | 175 mm        |
| Height                         | 190 mm        |
| Box size                       | L01           |
| Polarity                       | ETN 0         |
| Terminal Type                  | EN taper post |
| Hold Down                      | B13           |
| Weights (subject of variation) | 12.70 kg      |

## **Hold Down**

Design, features and specifications are subject to change without notice. We disclaim any representation or warranty, express or implied, concerning the data or recommendations, and in no event shall be liable for any loss or damage claimed to have arisen as a result. Some products may not be available in your local market.