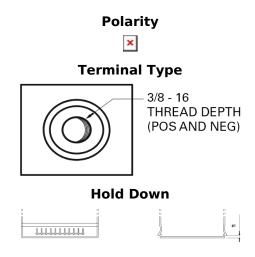

## Maxxima EX900

| Part number                    | EX900           |
|--------------------------------|-----------------|
| Technology                     | AGM             |
| EAN/GTIN                       | 3661024036603   |
| Voltage                        | 12 V            |
| Capacity                       | 50.0 Ah         |
| CCA                            | 800 A           |
| Length                         | 260 mm          |
| Width                          | 173 mm          |
| Height                         | 206 mm          |
| Box size                       | G34             |
| Polarity                       | ETN 9           |
| Terminal Type                  | SAE S 3/8" side |
|                                | Terminal        |
| Hold Down                      | B7              |
| Weights (subject of variation) | 17.90 kg        |