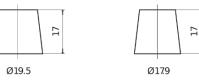

|
|--------------------------------|---------------|
| Technology                     | EFB           |
| EAN/GTIN                       | 3661024037488 |
| Voltage                        | 12 V          |
| Capacity                       | 70.0 Ah       |
| CCA                            | 760 A         |
| Watt hour                      | 600 Wh        |
| Length                         | 278 mm        |
| Width                          | 175 mm        |
| Height                         | 190 mm        |
| Box size                       | L03           |
| Polarity                       | ETN 0         |
| Terminal Type                  | EN taper post |
| Hold Down                      | B13           |
| Weights (subject of variation) | 19.30 kg      |



### **Terminal Type**







NegativeTerminal

PositiveTerminal

### **Hold Down**

5 notches 10.5  $\sim\sim\sim$ 

Design, features and specifications are subject to change without notice. We disclaim any representation or warranty, express or implied, concerning the data or recommendations, and in no event shall be liable for any loss or damage claimed to have arisen as a result. Some products may not be available in your local market.