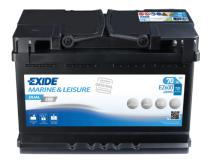

# **Dual EFB EZ600**

| Part number                    | EZ600         |
|--------------------------------|---------------|
| Technology                     | EFB           |
| EAN/GTIN                       | 3661024037488 |
| Voltage                        | 12 V          |
| Capacity                       | 70.0 Ah       |
| CCA                            | 760 A         |
| Watt hour                      | 600 Wh        |
| Length                         | 278 mm        |
| Width                          | 175 mm        |
| Height                         | 190 mm        |
| Box size                       | L03           |
| Polarity                       | ETN 0         |
| Terminal Type                  | EN taper post |
| Hold Down                      | B13           |
| Weights (subject of variation) | 19.30 kg      |