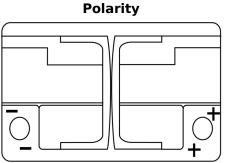

| EZ600         |
|--------------------------------|---------------|
| Technology                     | EFB           |
| EAN/GTIN                       | 3661024037488 |
| Voltage                        | 12 V          |
| Capacity                       | 70.0 Ah       |
| CCA                            | 760 A         |
| Watt hour                      | 600 Wh        |
| Length                         | 278 mm        |
| Width                          | 175 mm        |
| Height                         | 190 mm        |
| Box size                       | L03           |
| Polarity                       | ETN 0         |
| Terminal Type                  | EN taper post |
| Hold Down                      | B13           |
| Weights (subject of variation) | 19.30 kg      |



### **Terminal Type**







NegativeTerminal

PositiveTerminal

### **Hold Down**

5 notches 10.5  $\sim\sim\sim$ 

Design, features and specifications are subject to change without notice. We disclaim any representation or warranty, express or implied, concerning the data or recommendations, and in no event shall be liable for any loss or damage claimed to have arisen as a result. Some products may not be available in your local market.