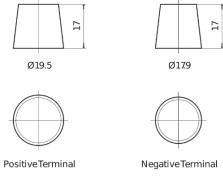

|
|--------------------------------|---------------|
| Technology                     | EFB           |
| EAN/GTIN                       | 3661024037495 |
| Voltage                        | 12 V          |
| Capacity                       | 100.0 Ah      |
| CCA                            | 900 A         |
| Watt hour                      | 850 Wh        |
| Length                         | 353 mm        |
| Width                          | 175 mm        |
| Height                         | 190 mm        |
| Box size                       | L05           |
| Polarity                       | ETN 0         |
| Terminal Type                  | EN taper post |
| Hold Down                      | B13           |
| Weights (subject of variation) | 25.50 kg      |

## Polarity Terminal Type



## **Hold Down**



Design, features and specifications are subject to change without notice. We disclaim any representation or warranty, express or implied, concerning the data or recommendations, and in no event shall be liable for any loss or damage claimed to have arisen as a result. Some products may not be available in your local market.