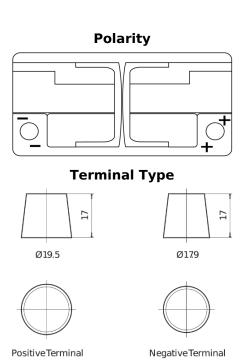

## Formula Xtreme FA1000

| Part number                       | FA1000        |
|-----------------------------------|---------------|
| Technology                        | Flooded       |
| EAN/GTIN                          | 3661024044257 |
| Voltage                           | 12 V          |
| Capacity                          | 100.0 Ah      |
| CCA                               | 900 A         |
| Length                            | 353 mm        |
| Width                             | 175 mm        |
| Height                            | 190 mm        |
| Box size                          | L05           |
| Polarity                          | ETN 0         |
| Terminal Type                     | EN taper post |
| Hold Down                         | B13           |
| Weights (subject of<br>variation) | 22.60 kg      |
| variation,                        |               |