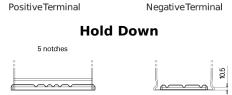

## Formula Xtreme FA1050

| Part number                    | FA1050        |
|--------------------------------|---------------|
| Technology                     | Flooded       |
| EAN/GTIN                       | 3661024044301 |
| Voltage                        | 12 V          |
| Capacity                       | 105.0 Ah      |
| CCA                            | 850 A         |
| Length                         | 315 mm        |
| Width                          | 175 mm        |
| Height                         | 205 mm        |
| Box size                       | LH4           |
| Polarity                       | ETN 0         |
| Terminal Type                  | EN taper post |
| Hold Down                      | B13           |
| Weights (subject of variation) | 23.10 kg      |