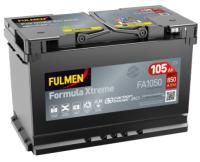

## Formula Xtreme FA1050

| Part number                    | FA1050        |
|--------------------------------|---------------|
| Technology                     | Flooded       |
| EAN/GTIN                       | 3661024044301 |
| Voltage                        | 12 V          |
| Capacity                       | 105.0 Ah      |
| CCA                            | 850 A         |
| Length                         | 315 mm        |
| Width                          | 175 mm        |
| Height                         | 205 mm        |
| Box size                       | LH4           |
| Polarity                       | ETN 0         |
| Terminal Type                  | EN taper post |
| Hold Down                      | B13           |
| Weights (subject of variation) | 23.10 kg      |