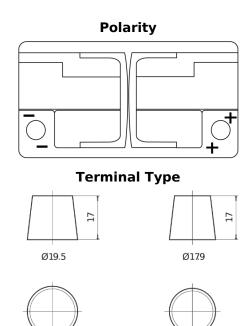

## Formula Xtreme FA1050

| Part number                    | FA1050        |
|--------------------------------|---------------|
| Technology                     | Flooded       |
| EAN/GTIN                       | 3661024044301 |
| Voltage                        | 12 V          |
| Capacity                       | 105.0 Ah      |
| CCA                            | 850 A         |
| Length                         | 315 mm        |
| Width                          | 175 mm        |
| Height                         | 205 mm        |
| Box size                       | LH4           |
| Polarity                       | ETN 0         |
| Terminal Type                  | EN taper post |
| Hold Down                      | B13           |
| Weights (subject of variation) | 23.10 kg      |