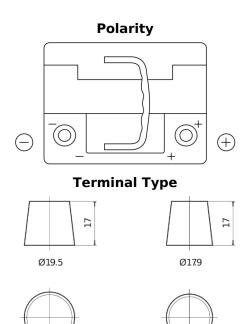

## Formula Xtreme FA472

| Part number                    | FA472         |
|--------------------------------|---------------|
| Technology                     | Flooded       |
| EAN/GTIN                       | 3661024044264 |
| Voltage                        | 12 V          |
| Capacity                       | 47.0 Ah       |
| CCA                            | 450 A         |
| Length                         | 207 mm        |
| Width                          | 175 mm        |
| Height                         | 175 mm        |
| Box size                       | LB1           |
| Polarity                       | ETN 0         |
| Terminal Type                  | EN taper post |
| Hold Down                      | B13           |
| Weights (subject of variation) | 11.40 kg      |

## **Hold Down**

NegativeTerminal

PositiveTerminal

Design, features and specifications are subject to change without notice. We disclaim any representation or warranty, express or implied, concerning the data or recommendations, and in no event shall be liable for any loss or damage claimed to have arisen as a result. Some products may not be available in your local market.