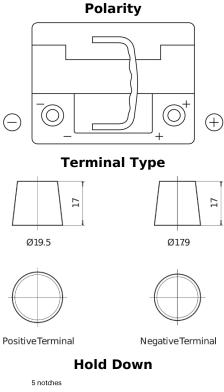

## Formula Xtreme FA530

|  | Part number                    | FA530         |
|--|--------------------------------|---------------|
|  | Technology                     | Flooded       |
|  | EAN/GTIN                       | 3661024044202 |
|  | Voltage                        | 12 V          |
|  | Capacity                       | 53.0 Ah       |
|  | CCA                            | 540 A         |
|  | Length                         | 207 mm        |
|  | Width                          | 175 mm        |
|  | Height                         | 190 mm        |
|  | Box size                       | L01           |
|  | Polarity                       | ETN 0         |
|  | Terminal Type                  | EN taper post |
|  | Hold Down                      | B13           |
|  | Weights (subject of variation) | 12.70 kg      |
|  |                                |               |