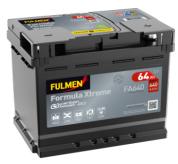

## Formula Xtreme FA640

| Part number                    | FA640         |
|--------------------------------|---------------|
| Technology                     | Flooded       |
| EAN/GTIN                       | 3661024044226 |
| Voltage                        | 12 V          |
| Capacity                       | 64.0 Ah       |
| CCA                            | 640 A         |
| Length                         | 242 mm        |
| Width                          | 175 mm        |
| Height                         | 190 mm        |
| Box size                       | L02           |
| Polarity                       | ETN 0         |
| Terminal Type                  | EN taper post |
| Hold Down                      | B13           |
| Weights (subject of variation) | 14.90 kg      |