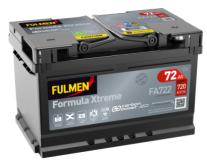

## Formula Xtreme FA722

| Part number                    | FA722         |
|--------------------------------|---------------|
| Technology                     | Flooded       |
| EAN/GTIN                       | 3661024044288 |
| Voltage                        | 12 V          |
| Capacity                       | 72.0 Ah       |
| CCA                            | 720 A         |
| Length                         | 278 mm        |
| Width                          | 175 mm        |
| Height                         | 175 mm        |
| Box size                       | LB3           |
| Polarity                       | ETN 0         |
| Terminal Type                  | EN taper post |
| Hold Down                      | B13           |
| Weights (subject of variation) | 15.90 kg      |