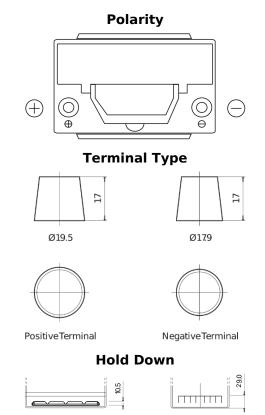

## Formula Xtreme FA755

| Part number                    | FA755         |
|--------------------------------|---------------|
| Technology                     | Flooded       |
| EAN/GTIN                       | 3661024044172 |
| Voltage                        | 12 V          |
| Capacity                       | 75.0 Ah       |
| CCA                            | 630 A         |
| Length                         | 270 mm        |
| Width                          | 173 mm        |
| Height                         | 222 mm        |
| Box size                       | D26           |
| Polarity                       | ETN 1         |
| Terminal Type                  | EN taper post |
| Hold Down                      | Korean B1+B6  |
| Weights (subject of variation) | 17.40 kg      |