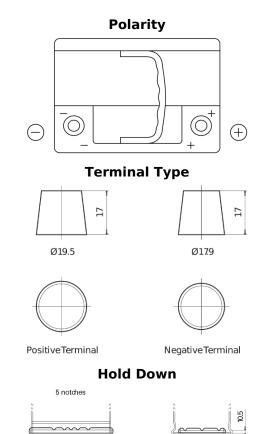

## Futura CA612

| Part number                    | CA612         |
|--------------------------------|---------------|
| Technology                     | Flooded       |
| EAN/GTIN                       | 3661024014274 |
| Voltage                        | 12 V          |
| Capacity                       | 61.0 Ah       |
| CCA                            | 600 A         |
| Length                         | 242 mm        |
| Width                          | 175 mm        |
| Height                         | 175 mm        |
| Box size                       | LB2           |
| Polarity                       | ETN 0         |
| Terminal Type                  | EN taper post |
| Hold Down                      | B13           |
| Weights (subject of variation) | 14.00 kg      |