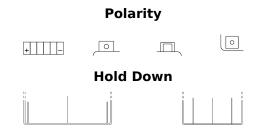

## Li-Ion ELTX12

| Part number                    | ELTX12        |
|--------------------------------|---------------|
| Technology                     | Li-lon        |
| EAN/GTIN                       | 3661024036832 |
| Voltage                        | 12 V          |
| Capacity                       | 4 Ah          |
| CCA                            | 210 A         |
| Watt hour                      | 42 Wh         |
| Length                         | 150 mm        |
| Width                          | 90 mm         |
| Height                         | 95 mm         |
| Box size                       | C53           |
| Polarity                       | ETN 1         |
| Terminal Type                  | M12           |
| Hold Down                      | В0            |
| Weights (subject of variation) | 0.80 kg       |