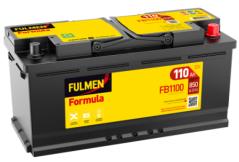

## Formula FB1100

| Part number                    | FB1100        |
|--------------------------------|---------------|
| Technology                     | Flooded       |
| EAN/GTIN                       | 3661024046237 |
| Voltage                        | 12 V          |
| Capacity                       | 110.0 Ah      |
| CCA                            | 850 A         |
| Length                         | 392 mm        |
| Width                          | 175 mm        |
| Height                         | 190 mm        |
| Box size                       | L06           |
| Polarity                       | ETN 0         |
| Terminal Type                  | EN taper post |
| Hold Down                      | B13           |
| Weights (subject of variation) | 26.30 kg      |