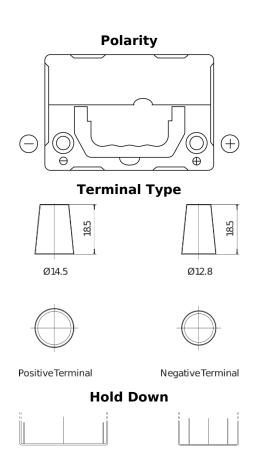

## Formula FB356

| Part number                    | FB356          |
|--------------------------------|----------------|
| Technology                     | Flooded        |
| EAN/GTIN                       | 3661024044332  |
| Voltage                        | 12 V           |
| Capacity                       | 35.0 Ah        |
| CCA                            | 240 A          |
| Length                         | 187 mm         |
| Width                          | 127 mm         |
| Height                         | 220 mm         |
| Box size                       | B19            |
| Polarity                       | ETN 0          |
| Terminal Type                  | JIS taper post |
| Hold Down                      | B0             |
| Weights (subject of variation) | 8.90 kg        |
| variation)                     |                |