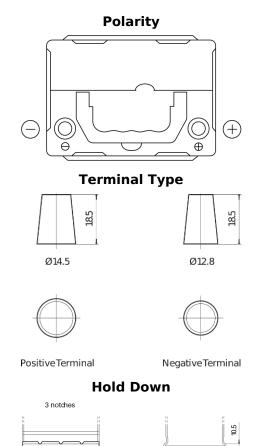

## Formula FB356A

| Part number                    | FB356A         |
|--------------------------------|----------------|
| Technology                     | Flooded        |
| EAN/GTIN                       | 3661024044882  |
| Voltage                        | 12 V           |
| Capacity                       | 35.0 Ah        |
| CCA                            | 240 A          |
| Length                         | 187 mm         |
| Width                          | 127 mm         |
| Height                         | 220 mm         |
| Box size                       | B19            |
| Polarity                       | ETN 0          |
| Terminal Type                  | JIS taper post |
| Hold Down                      | Korean B1 Long |
| Weights (subject of variation) | 8.90 kg        |