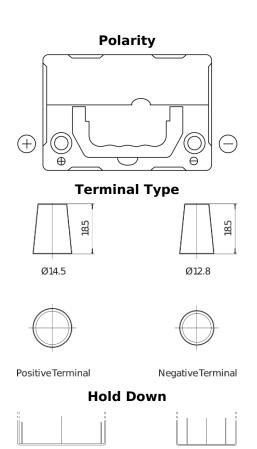

## Formula FB357

| Part number                    | FB357          |
|--------------------------------|----------------|
| Technology                     | Flooded        |
| EAN/GTIN                       | 3661024044349  |
| Voltage                        | 12 V           |
| Capacity                       | 35.0 Ah        |
| CCA                            | 240 A          |
| Length                         | 187 mm         |
| Width                          | 127 mm         |
| Height                         | 220 mm         |
| Box size                       | B19            |
| Polarity                       | ETN 1          |
| Terminal Type                  | JIS taper post |
| Hold Down                      | В0             |
| Weights (subject of variation) | 8.90 kg        |
|                                |                |