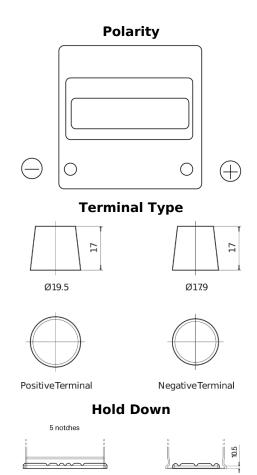

## Formula FB440

| Part number                    | FB440         |
|--------------------------------|---------------|
| Technology                     | Flooded       |
| EAN/GTIN                       | 3661024044509 |
| Voltage                        | 12 V          |
| Capacity                       | 44.0 Ah       |
| CCA                            | 400 A         |
| Length                         | 175 mm        |
| Width                          | 175 mm        |
| Height                         | 190 mm        |
| Box size                       | L00           |
| Polarity                       | ETN 0         |
| Terminal Type                  | EN taper post |
| Hold Down                      | B13           |
| Weights (subject of variation) | 10.70 kg      |