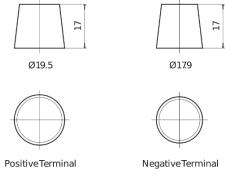

## Formula FB451

| Part number                    | FB451         |
|--------------------------------|---------------|
| Technology                     | Flooded       |
| EAN/GTIN                       | 3661024044486 |
| Voltage                        | 12 V          |
| Capacity                       | 45.0 Ah       |
| CCA                            | 330 A         |
| Length                         | 220 mm        |
| Width                          | 135 mm        |
| Height                         | 225 mm        |
| Box size                       | E02           |
| Polarity                       | ETN 1         |
| Terminal Type                  | EN taper post |
| Hold Down                      | B1            |
| Weights (subject of variation) | 12.50 kg      |