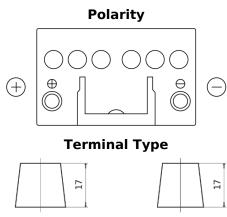

## Formula FB451

| Part number                    | FB451         |
|--------------------------------|---------------|
| Technology                     | Flooded       |
| EAN/GTIN                       | 3661024044486 |
| Voltage                        | 12 V          |
| Capacity                       | 45.0 Ah       |
| CCA                            | 330 A         |
| Length                         | 220 mm        |
| Width                          | 135 mm        |
| Height                         | 225 mm        |
| Box size                       | E02           |
| Polarity                       | ETN 1         |
| Terminal Type                  | EN taper post |
| Hold Down                      | B1            |
| Weights (subject of variation) | 12.50 kg      |