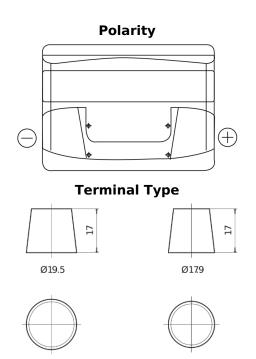

## Formula FB500

| Part number                    | FB500         |
|--------------------------------|---------------|
| Technology                     | Flooded       |
| EAN/GTIN                       | 3661024044516 |
| Voltage                        | 12 V          |
| Capacity                       | 50.0 Ah       |
| CCA                            | 450 A         |
| Length                         | 207 mm        |
| Width                          | 175 mm        |
| Height                         | 190 mm        |
| Box size                       | L01           |
| Polarity                       | ETN 0         |
| Terminal Type                  | EN taper post |
| Hold Down                      | B13           |
| Weights (subject of variation) | 12.20 kg      |

## **Hold Down**

NegativeTerminal

**PositiveTerminal** 

Design, features and specifications are subject to change without notice. We disclaim any representation or warranty, express or implied, concerning the data or recommendations, and in no event shall be liable for any loss or damage claimed to have arisen as a result. Some products may not be available in your local market.