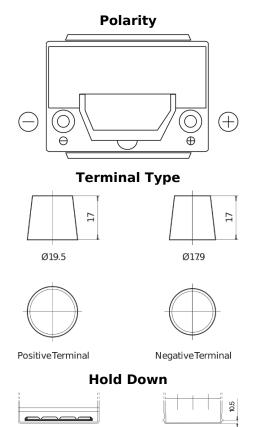

## **Futura CA654**

| Part number                    | CA654         |
|--------------------------------|---------------|
| Technology                     | Flooded       |
| EAN/GTIN                       | 3661024016483 |
| Voltage                        | 12 V          |
| Capacity                       | 65.0 Ah       |
| CCA                            | 580 A         |
| Length                         | 230 mm        |
| Width                          | 173 mm        |
| Height                         | 222 mm        |
| Box size                       | D23           |
| Polarity                       | ETN 0         |
| Terminal Type                  | EN taper post |
| Hold Down                      | Korean B1     |
| Weights (subject of variation) | 16.00 kg      |