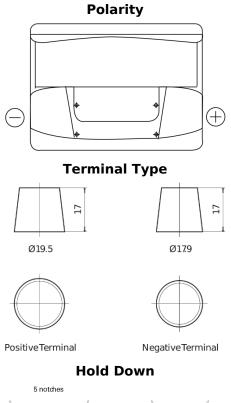

## Formula FB602

| Part number                    | FB602         |
|--------------------------------|---------------|
| Technology                     | Flooded       |
| EAN/GTIN                       | 3661024044639 |
| Voltage                        | 12 V          |
| Capacity                       | 60.0 Ah       |
| CCA                            | 540 A         |
| Length                         | 242 mm        |
| Width                          | 175 mm        |
| Height                         | 175 mm        |
| Box size                       | LB2           |
| Polarity                       | ETN 0         |
| Terminal Type                  | EN taper post |
| Hold Down                      | B13           |
| Weights (subject of variation) | 12.90 kg      |