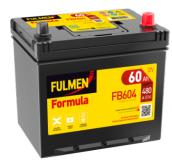

## Formula FB604

| Part number                    | FB604         |
|--------------------------------|---------------|
| Technology                     | Flooded       |
| EAN/GTIN                       | 3661024044417 |
| Voltage                        | 12 V          |
| Capacity                       | 60.0 Ah       |
| CCA                            | 480 A         |
| Length                         | 230 mm        |
| Width                          | 173 mm        |
| Height                         | 222 mm        |
| Box size                       | D23           |
| Polarity                       | ETN 0         |
| Terminal Type                  | EN taper post |
| Hold Down                      | Korean B1     |
| Weights (subject of variation) | 14.60 kg      |