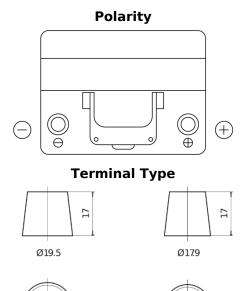

## Formula FB604

| Part number                    | FB604         |
|--------------------------------|---------------|
| Technology                     | Flooded       |
| EAN/GTIN                       | 3661024044417 |
| Voltage                        | 12 V          |
| Capacity                       | 60.0 Ah       |
| CCA                            | 480 A         |
| Length                         | 230 mm        |
| Width                          | 173 mm        |
| Height                         | 222 mm        |
| Box size                       | D23           |
| Polarity                       | ETN 0         |
| Terminal Type                  | EN taper post |
| Hold Down                      | Korean B1     |
| Weights (subject of variation) | 14.60 kg      |