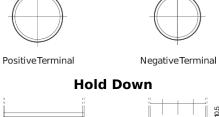

## Formula FB604

| Part number                    | FB604         |
|--------------------------------|---------------|
| Technology                     | Flooded       |
| EAN/GTIN                       | 3661024044417 |
| Voltage                        | 12 V          |
| Capacity                       | 60.0 Ah       |
| CCA                            | 480 A         |
| Length                         | 230 mm        |
| Width                          | 173 mm        |
| Height                         | 222 mm        |
| Box size                       | D23           |
| Polarity                       | ETN 0         |
| Terminal Type                  | EN taper post |
| Hold Down                      | Korean B1     |
| Weights (subject of variation) | 14.60 kg      |