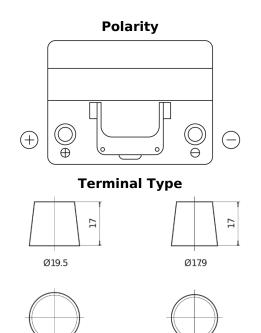

## Formula FB605

| Part number                    | FB605         |
|--------------------------------|---------------|
| Technology                     | Flooded       |
| EAN/GTIN                       | 3661024044424 |
| Voltage                        | 12 V          |
| Capacity                       | 60.0 Ah       |
| CCA                            | 480 A         |
| Length                         | 230 mm        |
| Width                          | 173 mm        |
| Height                         | 222 mm        |
| Box size                       | D23           |
| Polarity                       | ETN 1         |
| Terminal Type                  | EN taper post |
| Hold Down                      | Korean B1     |
| Weights (subject of variation) | 14.60 kg      |

Hold Down

NegativeTerminal

PositiveTerminal

Design, features and specifications are subject to change without notice. We disclaim any representation or warranty, express or implied, concerning the data or recommendations, and in no event shall be liable for any loss or damage claimed to have arisen as a result. Some products may not be available in your local market.