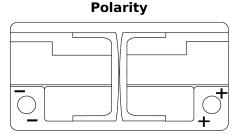

## **Dual AGM EP800**

| Part number                    | EP800         |
|--------------------------------|---------------|
| Technology                     | AGM           |
| EAN/GTIN                       | 3661024036535 |
| Voltage                        | 12 V          |
| Capacity                       | 95 Ah         |
| CCA                            | 850 A         |
| Watt hour                      | 800 Wh        |
| Length                         | 353 mm        |
| Width                          | 175 mm        |
| Height                         | 190 mm        |
| Box size                       | L05           |
| Polarity                       | ETN 0         |
| Terminal Type                  | EN taper post |
| Hold Down                      | B13           |
| Weights (subject of variation) | 26.10 kg      |
|                                |               |