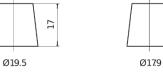

--------|
| Technology                     | AGM           |
| EAN/GTIN                       | 3661024036535 |
| Voltage                        | 12 V          |
| Capacity                       | 95 Ah         |
| CCA                            | 850 A         |
| Watt hour                      | 800 Wh        |
| Length                         | 353 mm        |
| Width                          | 175 mm        |
| Height                         | 190 mm        |
| Box size                       | L05           |
| Polarity                       | ETN 0         |
| Terminal Type                  | EN taper post |
| Hold Down                      | B13           |
| Weights (subject of variation) | 26.10 kg      |
|                                |               |



## **Terminal Type**





PositiveTerminal



17

## Hold Down



Design, features and specifications are subject to change without notice. We disclaim any representation or warranty, express or implied, concerning the data or recommendations, and in no event shall be liable for any loss or damage claimed to have arisen as a result. Some products may not be available in your local market.