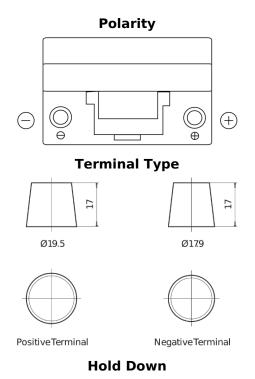

## Formula FB704

| Part number                    | FB704         |
|--------------------------------|---------------|
| Technology                     | Flooded       |
| EAN/GTIN                       | 3661024044431 |
| Voltage                        | 12 V          |
| Capacity                       | 70.0 Ah       |
| CCA                            | 540 A         |
| Length                         | 270 mm        |
| Width                          | 173 mm        |
| Height                         | 222 mm        |
| Box size                       | D26           |
| Polarity                       | ETN 0         |
| Terminal Type                  | EN taper post |
| Hold Down                      | Korean B1+B6  |
| Weights (subject of variation) | 16.10 kg      |