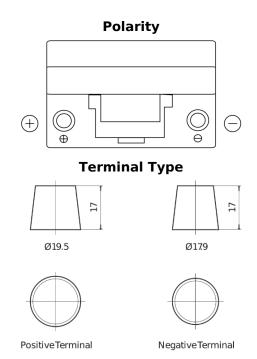

## Formula FB705

| Part number                    | FB705         |
|--------------------------------|---------------|
| Technology                     | Flooded       |
| EAN/GTIN                       | 3661024044448 |
| Voltage                        | 12 V          |
| Capacity                       | 70.0 Ah       |
| CCA                            | 540 A         |
| Length                         | 270 mm        |
| Width                          | 173 mm        |
| Height                         | 222 mm        |
| Box size                       | D26           |
| Polarity                       | ETN 1         |
| Terminal Type                  | EN taper post |
| Hold Down                      | Korean B1+B6  |
| Weights (subject of variation) | 16.10 kg      |