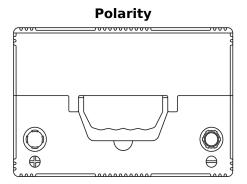

## Formula FB708

| Part number         | FB708           |
|---------------------|-----------------|
| Technology          | Flooded         |
| EAN/GTIN            | 3661024046992   |
| Voltage             | 12 V            |
| Capacity            | 70.0 Ah         |
| CCA                 | 740 A           |
| Length              | 260 mm          |
| Width               | 180 mm          |
| Height              | 186 mm          |
| Box size            | G78             |
| Polarity            | ETN 1           |
| Terminal Type       | SAE S 3/8" side |
|                     | Terminal        |
| Hold Down           | В7              |
| Weights (subject of | 16.70 kg        |
| variation)          |                 |