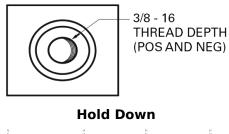

## Formula FB708

| Part number         | FB708           |
|---------------------|-----------------|
| Technology          | Flooded         |
| EAN/GTIN            | 3661024046992   |
| Voltage             | 12 V            |
| Capacity            | 70.0 Ah         |
| CCA                 | 740 A           |
| Length              | 260 mm          |
| Width               | 180 mm          |
| Height              | 186 mm          |
| Box size            | G78             |
| Polarity            | ETN 1           |
| Terminal Type       | SAE S 3/8" side |
|                     | Terminal        |
| Hold Down           | В7              |
| Weights (subject of | 16.70 kg        |
| variation)          |                 |