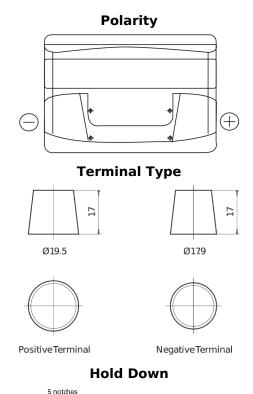

## Formula FB712

| Part number                    | FB712         |
|--------------------------------|---------------|
| Technology                     | Flooded       |
| EAN/GTIN                       | 3661024044646 |
| Voltage                        | 12 V          |
| Capacity                       | 71.0 Ah       |
| CCA                            | 670 A         |
| Length                         | 278 mm        |
| Width                          | 175 mm        |
| Height                         | 175 mm        |
| Box size                       | LB3           |
| Polarity                       | ETN 0         |
| Terminal Type                  | EN taper post |
| Hold Down                      | B13           |
| Weights (subject of variation) | 15.30 kg      |