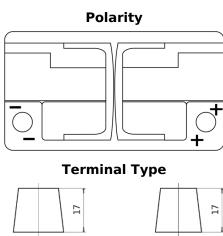

## **Futura CA722**

| Part number                    | CA722         |
|--------------------------------|---------------|
| Technology                     | Flooded       |
| EAN/GTIN                       | 3661024014281 |
| Voltage                        | 12 V          |
| Capacity                       | 72.0 Ah       |
| CCA                            | 720 A         |
| Length                         | 278 mm        |
| Width                          | 175 mm        |
| Height                         | 175 mm        |
| Box size                       | LB3           |
| Polarity                       | ETN 0         |
| Terminal Type                  | EN taper post |
| Hold Down                      | B13           |
| Weights (subject of variation) | 15.90 kg      |