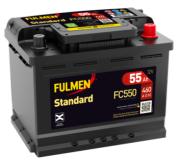

## Standard FC550

| Part number                    | FC550         |
|--------------------------------|---------------|
| Technology                     | Flooded       |
| EAN/GTIN                       | 3661024044806 |
| Voltage                        | 12 V          |
| Capacity                       | 55.0 Ah       |
| CCA                            | 460 A         |
| Length                         | 242 mm        |
| Width                          | 175 mm        |
| Height                         | 190 mm        |
| Box size                       | L02           |
| Polarity                       | ETN 0         |
| Terminal Type                  | EN taper post |
| Hold Down                      | B13           |
| Weights (subject of variation) | 13.50 kg      |