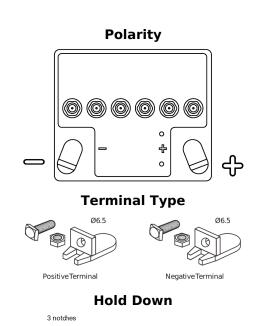

## **Equipment GEL ES450**

| Part number                    | ES450            |
|--------------------------------|------------------|
| Technology                     | GEL              |
| EAN/GTIN                       | 3661024035859    |
| Voltage                        | 12 V             |
| Capacity                       | 40 Ah            |
| Watt hour                      | 450 Wh           |
| Length                         | 207 mm           |
| Width                          | 175 mm           |
| Height                         | 175 mm           |
| Box size                       | LB1              |
| Polarity                       | ETN 0            |
| Terminal Type                  | EN full Ford lug |
| Hold Down                      | B4               |
| Weights (subject of variation) | 14.20 kg         |