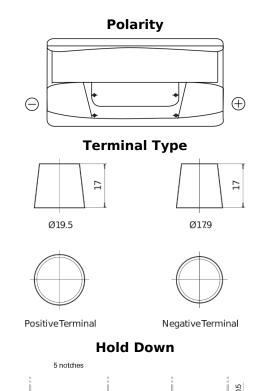

## Standard FC900

| Part number                    | FC900         |
|--------------------------------|---------------|
| Technology                     | Flooded       |
| EAN/GTIN                       | 3661024044837 |
| Voltage                        | 12 V          |
| Capacity                       | 90.0 Ah       |
| CCA                            | 720 A         |
| Length                         | 353 mm        |
| Width                          | 175 mm        |
| Height                         | 190 mm        |
| Box size                       | L05           |
| Polarity                       | ETN 0         |
| Terminal Type                  | EN taper post |
| Hold Down                      | B13           |
| Weights (subject of variation) | 20.50 kg      |