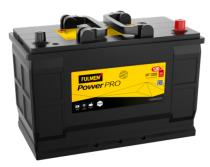

## PowerPRO FF1202

| Part number                    | FF1202        |
|--------------------------------|---------------|
| Technology                     | Flooded       |
| EAN/GTIN                       | 3661024045278 |
| Voltage                        | 12 V          |
| Capacity                       | 120.0 Ah      |
| CCA                            | 870 A         |
| Length                         | 349 mm        |
| Width                          | 175 mm        |
| Height                         | 235 mm        |
| Box size                       | D02           |
| Polarity                       | ETN 0         |
| Terminal Type                  | EN taper post |
| Hold Down                      | B1            |
| Weights (subject of variation) | 27.50 kg      |