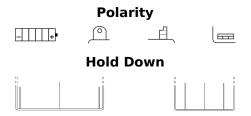

## **Conventional 12N5-3B**

| Part number                    | 12N5-3B       |
|--------------------------------|---------------|
| Technology                     | Flooded       |
| EAN/GTIN                       | 3661024033121 |
| Voltage                        | 12 V          |
| Capacity                       | 5.0 Ah        |
| CCA                            | 40 A          |
| Length                         | 120 mm        |
| Width                          | 60 mm         |
| Height                         | 130 mm        |
| Box size                       | C38           |
| Polarity                       | ETN 0         |
| Terminal Type                  | M06           |
| Hold Down                      | В0            |
| Weights (subject of variation) | 2.00 kg       |