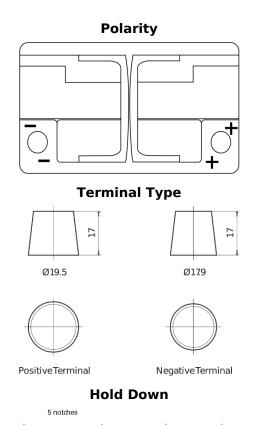

## Futura CA770

| Part number                    | CA770         |
|--------------------------------|---------------|
| Technology                     | Flooded       |
| EAN/GTIN                       | 3661024014243 |
| Voltage                        | 12 V          |
| Capacity                       | 77.0 Ah       |
| CCA                            | 760 A         |
| Length                         | 278 mm        |
| Width                          | 175 mm        |
| Height                         | 190 mm        |
| Box size                       | L03           |
| Polarity                       | ETN 0         |
| Terminal Type                  | EN taper post |
| Hold Down                      | B13           |
| Weights (subject of variation) | 17.50 kg      |