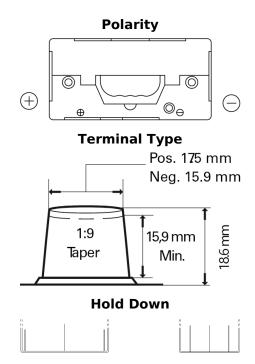

## **StartPRO FG110B**

| Part number                    | FG110B           |
|--------------------------------|------------------|
| Technology                     | Flooded          |
| EAN/GTIN                       | 3661024045568    |
| Voltage                        | 12 V             |
| Capacity                       | 110.0 Ah         |
| CCA                            | 950 A            |
| Length                         | 330 mm           |
| Width                          | 173 mm           |
| Height                         | 240 mm           |
| Box size                       | G31              |
| Polarity                       | ETN 9            |
| Terminal Type                  | SAE A taper post |
| Hold Down                      | В0               |
| Weights (subject of variation) | 25.90 kg         |