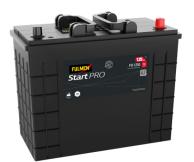

## StartPRO FG1250

| Part number         | FG1250        | Polarity                            |
|---------------------|---------------|-------------------------------------|
| Technology          | Flooded       |                                     |
| EAN/GTIN            | 3661024045407 |                                     |
| Voltage             | 12 V          |                                     |
| Capacity            | 125.0 Ah      |                                     |
| CCA                 | 760 A         | Terminal Type                       |
| Length              | 349 mm        |                                     |
| Width               | 175 mm        |                                     |
| Height              | 285 mm        |                                     |
| Box size            | D03           | Ø19.5 Ø179                          |
| Polarity            | ETN 0         |                                     |
| Terminal Type       | EN taper post |                                     |
| Hold Down           | В0            |                                     |
| Weights (subject of | 29.50 kg      | Positive Terminal Negative Terminal |
| variation)          |               | Hold Down                           |
|                     |               |                                     |