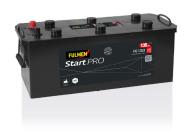

## StartPRO FG1353

| Part number                    | FG1353        |
|--------------------------------|---------------|
| Technology                     | Flooded       |
| EAN/GTIN                       | 3661024045544 |
| Voltage                        | 12 V          |
| Capacity                       | 135.0 Ah      |
| CCA                            | 1000 A        |
| Length                         | 514 mm        |
| Width                          | 218 mm        |
| Height                         | 210 mm        |
| Box size                       | DB9           |
| Polarity                       | ETN 3         |
| Terminal Type                  | EN taper post |
| Hold Down                      | В0            |
| Weights (subject of variation) | 39.80 kg      |