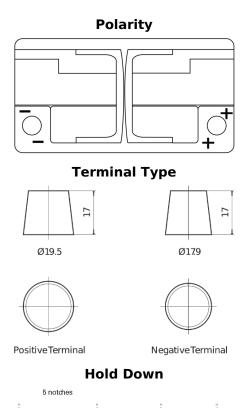

## **Futura CA852**

| Part number                    | CA852         |
|--------------------------------|---------------|
| Technology                     | Flooded       |
| EAN/GTIN                       | 3661024014298 |
| Voltage                        | 12 V          |
| Capacity                       | 85.0 Ah       |
| CCA                            | 800 A         |
| Length                         | 315 mm        |
| Width                          | 175 mm        |
| Height                         | 175 mm        |
| Box size                       | LB4           |
| Polarity                       | ETN 0         |
| Terminal Type                  | EN taper post |
| Hold Down                      | B13           |
| Weights (subject of variation) | 18.60 kg      |