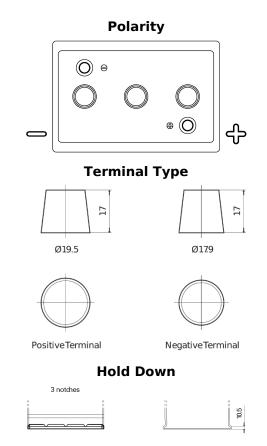

## Vintage EU140-6

| Part number                    | EU140-6       |
|--------------------------------|---------------|
| Technology                     | Flooded       |
| EAN/GTIN                       | 3661024036153 |
| Voltage                        | 6 V           |
| Capacity                       | 140 Ah        |
| CCA                            | 900 A         |
| Length                         | 257 mm        |
| Width                          | 175 mm        |
| Height                         | 236 mm        |
| Box size                       | M04           |
| Polarity                       | ETN 0         |
| Terminal Type                  | EN taper post |
| Hold Down                      | B1            |
| Weights (subject of variation) | 18.40 kg      |