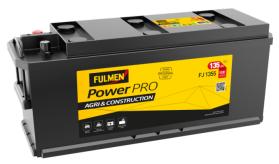

## PowerPRO Agri&Construction FJ1355

| Part number                    | FJ1355        |
|--------------------------------|---------------|
| Technology                     | Flooded       |
| EAN/GTIN                       | 3661024046640 |
| Voltage                        | 12 V          |
| Capacity                       | 135.0 Ah      |
| CCA                            | 1000 A        |
| Length                         | 514 mm        |
| Width                          | 175 mm        |
| Height                         | 210 mm        |
| Box size                       | DB8           |
| Polarity                       | ETN 3         |
| Terminal Type                  | EN taper post |
| Hold Down                      | В3            |
| Weights (subject of variation) | 36.00 kg      |