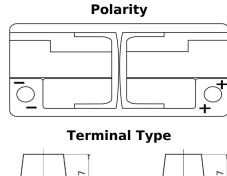

## **AGM FK1050**

| Part number                    | FK1050        |
|--------------------------------|---------------|
| Technology                     | AGM           |
| EAN/GTIN                       | 3661024046299 |
| Voltage                        | 12 V          |
| Capacity                       | 105.0 Ah      |
| CCA                            | 950 A         |
| Length                         | 392 mm        |
| Width                          | 175 mm        |
| Height                         | 190 mm        |
| Box size                       | L06           |
| Polarity                       | ETN 0         |
| Terminal Type                  | EN taper post |
| Hold Down                      | B13           |
| Weights (subject of variation) | 29.00 kg      |
|                                |               |