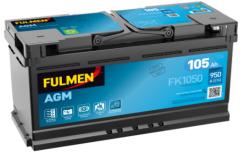

## **AGM FK1050**

| Part number                    | FK1050        |
|--------------------------------|---------------|
| Technology                     | AGM           |
| EAN/GTIN                       | 3661024046299 |
| Voltage                        | 12 V          |
| Capacity                       | 105.0 Ah      |
| CCA                            | 950 A         |
| Length                         | 392 mm        |
| Width                          | 175 mm        |
| Height                         | 190 mm        |
| Box size                       | L06           |
| Polarity                       | ETN 0         |
| Terminal Type                  | EN taper post |
| Hold Down                      | B13           |
| Weights (subject of variation) | 29.00 kg      |
|                                |               |