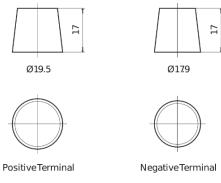

## **AGM FK1050**

| Part number                    | FK1050        |
|--------------------------------|---------------|
| Technology                     | AGM           |
| EAN/GTIN                       | 3661024046299 |
| Voltage                        | 12 V          |
| Capacity                       | 105.0 Ah      |
| CCA                            | 950 A         |
| Length                         | 392 mm        |
| Width                          | 175 mm        |
| Height                         | 190 mm        |
| Box size                       | L06           |
| Polarity                       | ETN 0         |
| Terminal Type                  | EN taper post |
| Hold Down                      | B13           |
| Weights (subject of variation) | 29.00 kg      |
|                                |               |