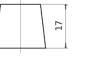

## **Terminal Type**

Ø19.5

 $\bigcirc$ 

Ø17.9

17

PositiveTerminal

NegativeTerminal

Hold Down