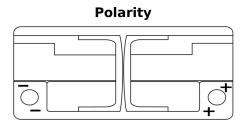

## **AGM FK1060**

| Part number                    | FK1060        |
|--------------------------------|---------------|
| Technology                     | AGM           |
| EAN/GTIN                       | 3661024047432 |
| Voltage                        | 12 V          |
| Capacity                       | 106.0 Ah      |
| CCA                            | 950 A         |
| Length                         | 392 mm        |
| Width                          | 175 mm        |
| Height                         | 190 mm        |
| Box size                       | L06           |
| Polarity                       | ETN 0         |
| Terminal Type                  | EN taper post |
| Hold Down                      | B13           |
| Weights (subject of variation) | 29.00 kg      |
|                                |               |