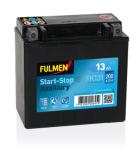

## **Start-Stop Auxiliary FK131**

| Part number                    | FK131         |
|--------------------------------|---------------|
| Technology                     | AGM           |
| EAN/GTIN                       | 3661024046459 |
| Voltage                        | 12 V          |
| Capacity                       | 13.0 Ah       |
| CCA                            | 200 A         |
| Length                         | 150 mm        |
| Width                          | 90 mm         |
| Height                         | 145 mm        |
| Box size                       | C56           |
| Polarity                       | ETN 1         |
| Terminal Type                  | M04           |
| Hold Down                      | В0            |
| Weights (subject of variation) | 4.50 kg       |